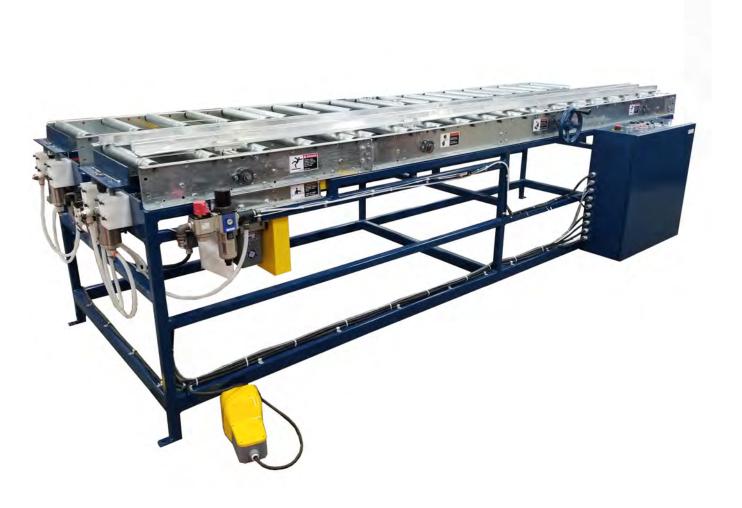

## UNION LAYUP CONVEYOR

The Union Layup Conveyor is utilized within our Engineered Flooring Lamination line to transport and align wood core planks from our Union Hot Melt Roller Coater to our Union Multi Nip Rotary Laminator. During the transportation process, this conveyor also acts as a layup station for an operator to lay up top side lamellas onto the coated surface of each core plank as they exit the hot melt roller coater and before they enter the multi nip rotary laminator.

Construction: Heavy wall welded tubular steel and plate steel construction

Conveyor: Galvanized steel rollers are incorporated to drive the core planks

Power: 1 HP AC variable speed Motor; with 110-volt controls

Speed: 0 to 100 l.f.p.m.

Edge Guides: Stainless Steel

Safety: Emergency push stop buttons located in multiple positions.

The overall width and length of the conveyor is all determined by each customer's specific needs; however, most common lengths are 12', 14', and 16'.